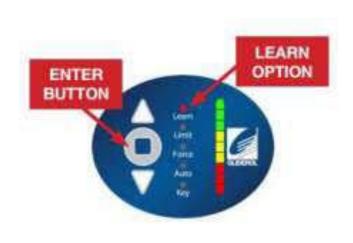

## CODE LEARNING

## \*Make sure your garage door is closed\*

- 1. Press and hold **ENTER** for **2 seconds** to enter menu selection
- 2. Use **UP** and **DOWN** to select learn option, and press **ENTER**
- 3. While the indicator is lit, press the desired operation button on the remote
- 4. A BEEP WILL SIGNAL THAT IT HAS BEEN SUCCESSFULLY CODED. TWO BEEPS SIGNAL THAT IT IS ALREADY CODED
- 5. THE UNIT WILL AUTOMATICALLY EXIT THE SETUP AFTER 3 SECONDS

## **CODE DELETING**

- 1. Press and hold ENTER for 2 seconds to enter the menu selection
- 2. USE UP AND DOWN TO SELECT LEARN OPTION
- 3. To erase all remote codes from memory, press and hold ENTER for 5 seconds.
- 4. When indicator diminishes, all codes have been erased.