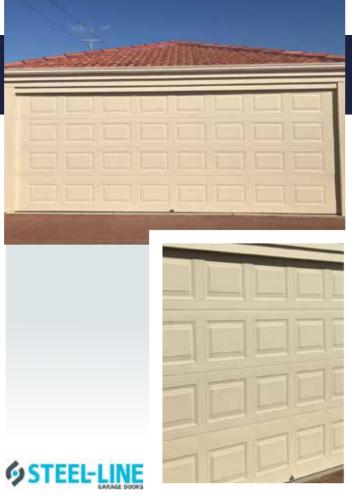

#### STATESMAN GARAGE DOOR PROFILE

Classic timeless geometric patterns that bring the best out of your home. This style is crafted with equally spaced symmetrical square embossments and a finish to perfectly complement a home with a traditional character. Available in a range of finishes and Colorbond® colours.

## GRANGE GARAGE DOOR PROFILE

Classic timeless geometric patterns that bring the best out of your home. This style is crafted with equally spaced symmetrical rectangular embossments and a finish to perfectly complement a home with a traditional character. Available in a range of finishes and Colorbond® colours.