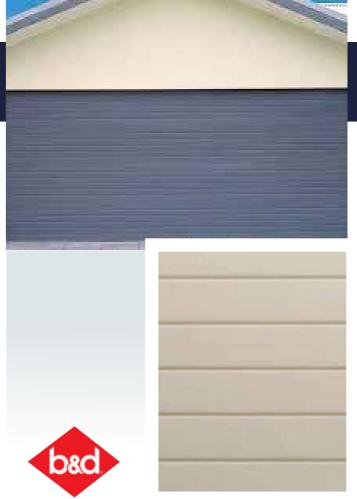

ROFILE

Modern straight lines; Clean, sharp lines for a fresh modern look suited to a range of home styles. The Seville profile is evenly spaced with clean, sharp horizontal lines to complement virtually all home designs. Available in a range of finishes and Colorbond® colours.



#### STATESMAN GARAGE DOOR PROFILE

Classic timeless geometric patterns that bring the best out of your home. This style is crafted with equally spaced symmetrical square embossments and a finish to perfectly complement a home with a traditional character. Available in a range of finishes and Colorbond® colours.









## MADRID GARAGE DOOR PROFILE

Modern straight lines with clean, sharp lines for a fresh modern look suited to a range of home styles. Available in a range of finishes and Colorbond® colours.







## GRANGE GARAGE DOOR PROFILE

Classic timeless geometric patterns that bring the best out of your home. This style is crafted with equally spaced symmetrical rectangular embossments and a finish to perfectly complement a home with a traditional character. Available in a range of finishes and Colorbond® colours.





# TURINO GARAGE DOOR PROFILE

Modern straight lines with clean, sharp lines for a fresh modern look suited to a range of home styles. Available in a range of finishes and Colorbond® colours.





P (08) 9303 9334 A 1/5 Quantun Link Wangara WA 6065 edenrocgaragedoors.com.au