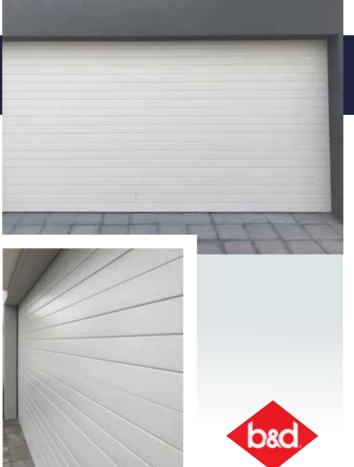

## RIBLINE GARAGE DOORS

A Ribline sectional garage door has embossed, contemporary symmetry with evenly spaced deep lines, which ultimately creates a weather board appearance. Our Ribline garage doors come in a diverse range of Colorbond® colours and embossed finish.