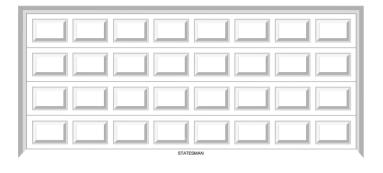

#### STATESMAN GARAGE DOOR PROFILE

Classic timeless geometric patterns that bring the best out of your home. This style is crafted with equally spaced symmetrical square embossments and a finish to perfectly complement a home with a traditional character. Available in a range of finishes and Colorbond® colours.