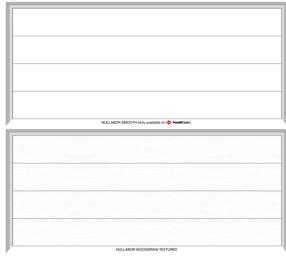

#### NULLABOR GARAGE DOOR PROFILE

Modern and distinctive woodgrain embossed flat panels that deliver a minimalist modern look and maximum street appeal. This contemporary profile offers a simple & minimalistic appearance. Available in a range of finishes and Colorbond® colours. (Available in smooth as an option)