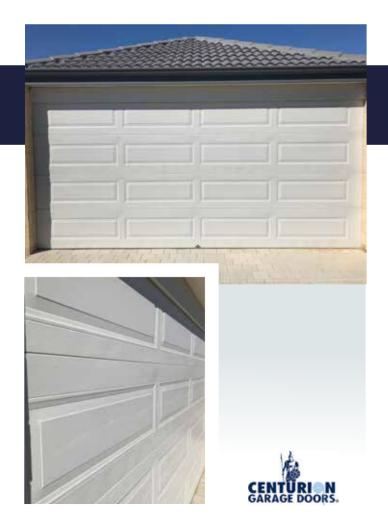

## RANCH GARAGE DOORS

This style garage door is ideal for creating a traditional atmosphere for your home's façade. It features evenly spaced and symmetrical rectangular embossments along with a wood grain finish. You can dress this garage door up with a choice from a wide range of Colorbond® colours, and there is also the option to have windows installed.

## STANFORD GARAGE DOORS

This style is crafted with equally spaced symmetrical rectangular embossments and a finish to perfectly complement a modern or old house with a traditional character. Choose from our wide range of Colorbond® colours and consider adding windows as an optional extra.

#### HERITAGE GARAGE DOORS

This style is crafted with equally spaced symmetrical square embossments and a finish to perfectly complement a house with traditional character. Choose from our wide range of Colorbond® colours and consider adding windows as an optional extra.