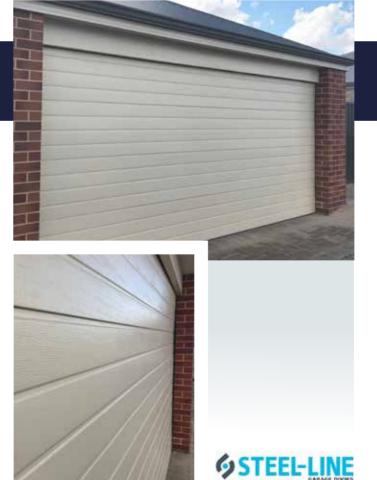

#### SETTLER GARAGE DOORS

Achieve a sophisticated look to suit your modern-day home with the embossed Settler Garage Door. The Settler's wider-than-usual panels are possible due to a unique V-groove design. Together, these features allow The Settler to stand out for its high quality finishes and modern design. The settler is a highly sought after garage door.