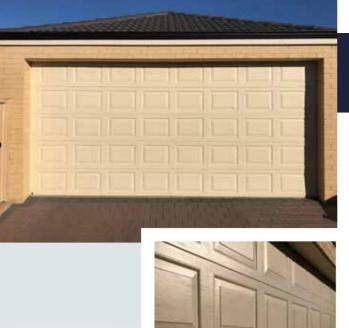

## RANCH GARAGE DOORS

This style garage door is ideal for creating a traditional atmosphere for your home's façade. It features evenly spaced and symmetrical rectangular embossments along with a wood grain finish. You can dress this garage door up with a choice from a wide range of Colorbond® colours, and there is also the option to have windows installed.

## STANFORD GARAGE DOORS

This style is crafted with equally spaced symmetrical rectangular embossments and a finish to perfectly complement a modern or old house with a traditional character. Choose from our wide range of Colorbond® colours and consider adding windows as an optional extra.

#### HERITAGE GARAGE DOORS

This style is crafted with equally spaced symmetrical square embossments and a finish to perfectly complement a house with traditional character. Choose from our wide range of Colorbond® colours and consider adding windows as an optional extra.