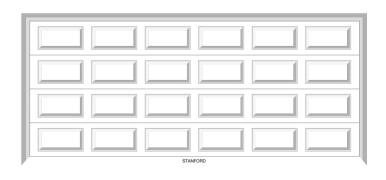

## STANFORD GARAGE DOORS

This style is crafted with equally spaced symmetrical rectangular embossments and a finish to perfectly complement a modern or old house with a traditional character. Choose from our wide range of Colorbond® colours and consider adding windows as an optional extra.