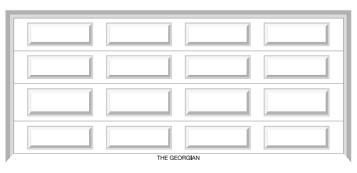

#### GEORGIAN COLORBOND® GARAGE DOORS

The Georgian features a seamlessly raised embossed rectangular steel panel design. This look adds a timeless touch to your home's façade without compromising on safety and functionality. You can customise it to include a window design and Colorbond® colour of your choice.