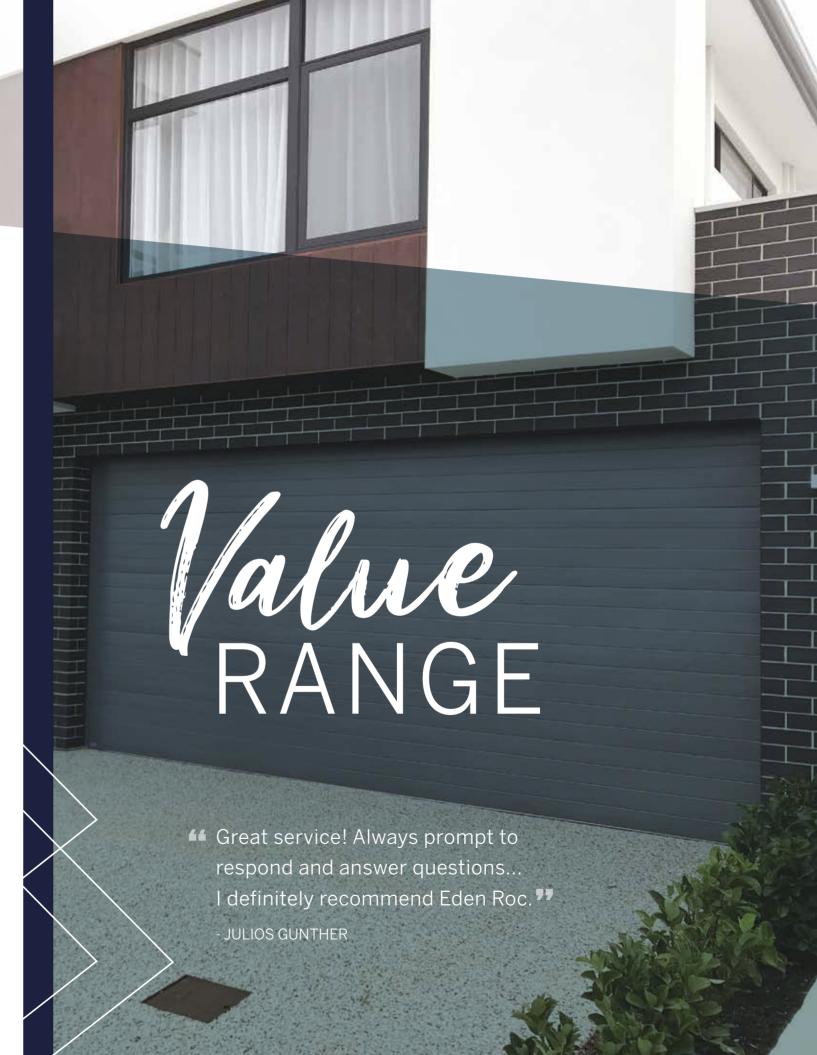

garage doors

- Established in 2002, **Eden Roc Garage Doors** is a fully **WA-owned** and operated business.
- ERGD is one of the only completely independent garage door companies in W.A. This means you get the right advice and product that suits your home and individual requirements.
- ERGD boasts a wide range of automatic garage door options from a great range of suppliers including Centurion, Steeline, B&D, Danmar, and Garage Door Industries.
- Sectional Garage Doors
- Roller Doors
- Custom Doors
- Insulated Doors
- · Timber-look Doors
- Commercial Garage Doors

- ERGD proudly offer the **Merlin MyQ** and **ATA** garage door motors for quality and **reliability** backed by warranties up to 7 years. \* Model dependant.
- Our highly experienced staff provide excellent levels of customer service from quote to installation and beyond. Our excellent Google reviews bear testament to this.
- All ERGD contractors are experienced tradesman and are all fully insured and have current police clearances.
- From our premises in Wangara, we service customers anywhere from Mandurah to Two Rocks.
- ERGD are the Insurance repair specialist in WA ensuring fast and efficient repairs or like for like complete door replacements.
- ERGD in-house service department boast's experienced technicians to keep your new garage door running quietly, reliably & safely.