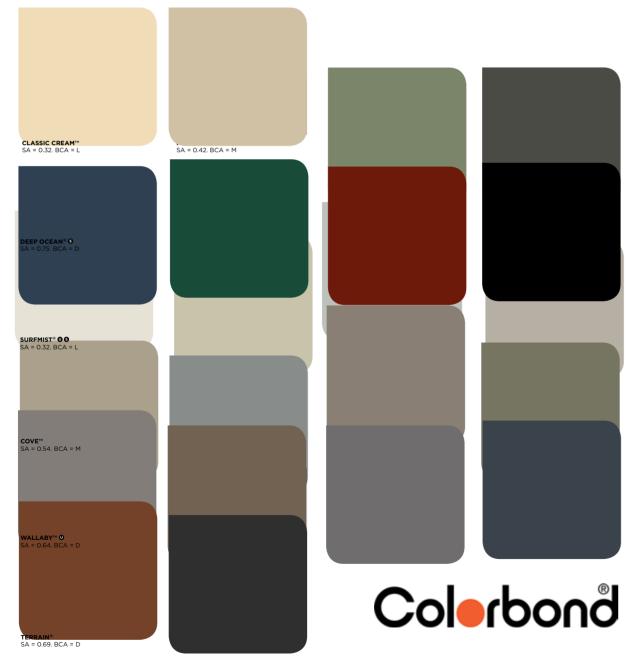

for quality and **reliability** backed by warranties up to 7 years. \* Model dependant.
- Our highly experienced staff provide excellent levels of customer service from quote to installation and beyond. Our excellent Google reviews bear testament to this.
- All ERGD contractors are experienced tradesman and are all fully insured and have current police clearances.
- From our premises in Wangara, we service customers anywhere from Mandurah to Two Rocks.
- ERGD are the Insurance repair specialist in WA ensuring fast and efficient repairs or like for like complete door replacements.
- ERGD in-house service department boast's experienced technicians to keep your new garage door running quietly, reliably & safely.

Treat others as you would like to be treated. \*\*\*



#### COLORBOND COLOURS





#### REGENCY

COLORBOND® GARAGE DOORS

For a more classical home design, the Regency will complement any modern day or federation-style home. The Regency features square raised steel panels designs. You can customise it to include a window design and Colorbond® colour of your choice.





#### MEDITERRANEAN COLORBOND® GARAGE DOORS

Mediterranean door is perfect for modern day architecture. It exhibits a distinguished look through clean lines and slim panelling. With a narrow board V-groove design, the Mediterranean can complement the façade of any home.







#### GEORGIAN COLORBOND® GARAGE DOORS

The Georgian features a seamlessly raised embossed rectangular steel panel design. This look adds a timeless touch to your home's façade without compromising on safety and functionality. You