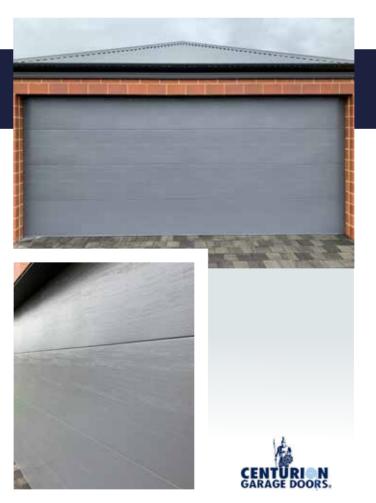

#### SEVILLE GARAGE DOOR PROFILE

Modern straight lines; Clean, sharp lines for a fresh modern look suited to a range of home styles. The Seville profile is evenly spaced with clean, sharp horizontal lines to complement virtually all home designs. Available in a range of finishes and Colorbond® colours.

## MADRID GARAGE DOOR PROFILE

Modern straight lines with clean, sharp lines for a fresh modern look suited to a range of home styles. Available in a range of finishes and Colorbond® colours.

# TURINO GARAGE DOOR PROFILE

Modern straight lines with clean, sharp lines for a fresh modern look suited to a range of home styles. Available in a range of finishes and Colorbond® colours.

P (08) 9303 9334 A 1/5 Quantun Link Wangara WA 6065 edenrocgaragedoors.com.au