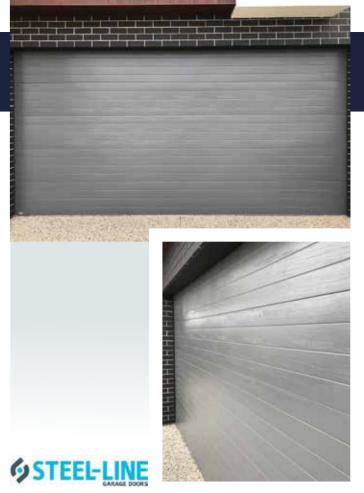

#### SEVILLE GARAGE DOOR PROFILE

Modern straight lines; Clean, sharp lines for a fresh modern look suited to a range of home styles. The Seville profile is evenly spaced with clean, sharp horizontal lines to complement virtually all home designs. Available in a range of finishes and Colorbond® colours.

## MADRID GARAGE DOOR PROFILE

Modern straight lines with clean, sharp lines for a fresh modern look suited to a range of home styles. Available in a range of finishes and Colorbond® colours.

# TURINO GARAGE DOOR PROFILE

Modern straight lines with clean, sharp lines for a fresh modern look suited to a range of home styles. Available in a range of finishes and Colorbond® colours.

P (08) 9303 9334 A 1/5 Quantun Link Wangara WA 6065 edenrocgaragedoors.com.au