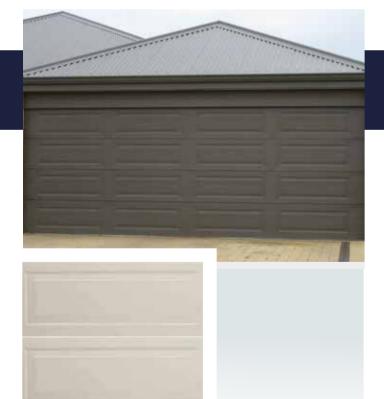

FILE

Modern straight lines; Clean, sharp lines for a fresh modern look suited to a range of home styles. The Seville profile is evenly spaced with clean, sharp horizontal lines to complement virtually all home designs. Available in a range of finishes and Colorbond® colours.



#### STATESMAN GARAGE DOOR PROFILE

Classic timeless geometric patterns that bring the best out of your home. This style is crafted with equally spaced symmetrical square embossments and a finish to perfectly complement a home with a traditional character. Available in a range of finishes and Colorbond® colours.









## MADRID GARAGE DOOR PROFILE

Modern straight lines with clean, sharp lines for a fresh modern look suited to a range of home styles. Available in a range of finishes and Colorbond® colours.







## GRANGE GARAGE DOOR PROFILE

Classic timeless geometric patterns that bring the best out of your home. This style is crafted with equally spaced symmetrical rectangular embossments and a finish to perfectly complement a home with a traditional character. Available in a range of finishes and Colorbond® colours.





# TURINO GARAGE DOOR PROFILE

Modern straight lines with clean, sharp lines for a fresh modern look suited to a range of home styles. Available in a range of finishes and Colorbond® colours.





P (08) 9303 9334 A 1/5 Quantun Link Wangara WA 6065 edenrocgaragedoors.com.au