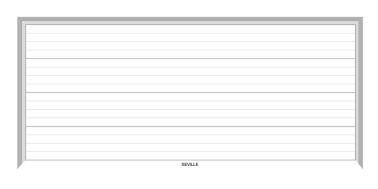

#### SEVILLE GARAGE DOOR PROFILE

Modern straight lines; Clean, sharp lines for a fresh modern look suited to a range of home styles. The Seville profile is evenly spaced with clean, sharp horizontal lines to complement virtually all home designs. Available in a range of finishes and Colorbond® colours.