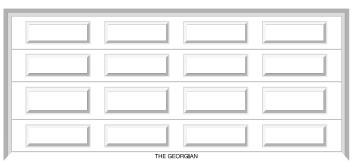

#### GEORGIAN COLORBOND® GARAGE DOORS

The Georgian features a seamlessly raised embossed rectangular steel panel design. This look adds a timeless touch to your home's façade without compromising on safety and functionality. You can customise it to include a window design and Colorbond® colour of your choice.