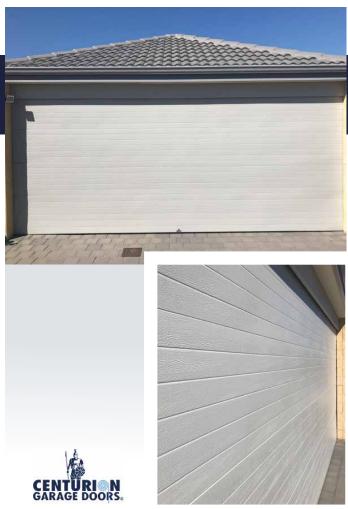

# SETTLER GARAGE DOORS

Achieve a sophisticated look to suit your modern-day home with the embossed Settler Garage Door. The Settler's wider-than-usual panels are possible due to a unique V-groove design. Together, these features allow The Settler to stand out for its high quality finishes and modern design. The settler is a highly sought after garage door.