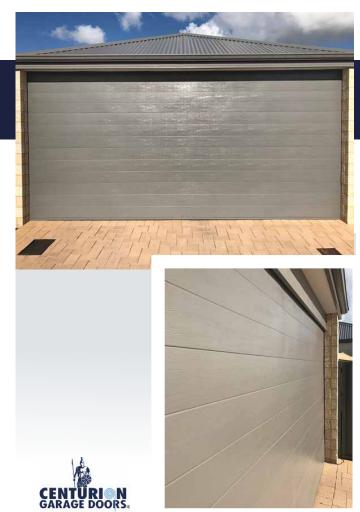

#### FINELINE GARAGE DOORS

A Fineline sectional garage door has embossed, contemporary symmetry with evenly spaced lines, which ultimately creates a dazzling appearance. This is an enduringly popular range of doors, as their design is well suited to virtually any external décor. The Fineline garage doors come in a diverse range of finishes and Colorbond® colours.