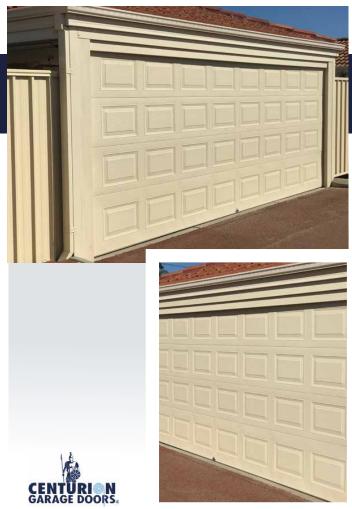

#### GEORGIAN COLORBOND® GARAGE DOORS

The Georgian features a seamlessly raised embossed rectangular steel panel design. This look adds a timeless touch to your home's façade without compromising on safety and functionality. You can customise it to include a window design and Colorbond® colour of your choice.