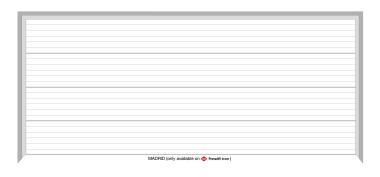

# MADRID GARAGE DOOR PROFILE

Modern straight lines with clean, sharp lines for a fresh modern look suited to a range of home styles. Available in a range of finishes and Colorbond® colours.