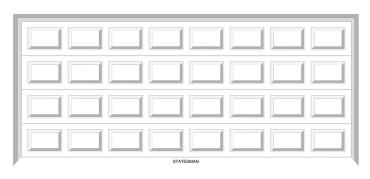

#### STATESMAN GARAGE DOOR PROFILE

Classic timeless geometric patterns that bring the best out of your home. This style is crafted with equally spaced symmetrical square embossments and a finish to perfectly complement a home with a traditional character. Available in a range of finishes and Colorbond® colours.