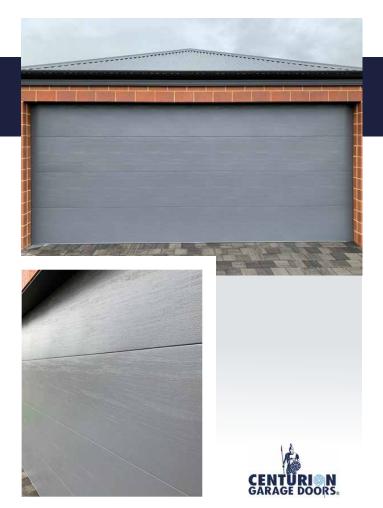

## COSMOPOLITAN COLORBOND® GARAGE DOORS

Achieve a seamless, ultra-sleek look for your home with the Cosmopolitan. With the embossed finish, the Cosmopolitan is defined by its wide steel panelling and intricate grooves, creating a minimalistic appearance that is both contemporary and timeless. This subtle yet striking design complements a wide range of modern home layouts. It offers a flawless connection between your garage and your home's facade.

| THE COSMOPOLITAN |
|------------------|
|                  |