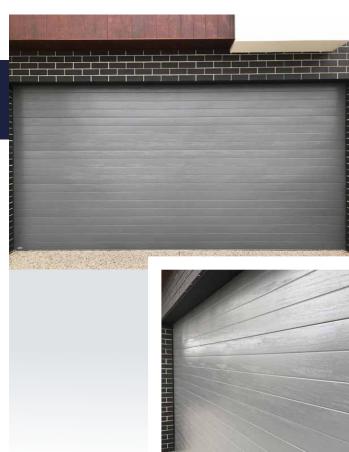

finish to perfectly complement a house with traditional character. Choose from our wide range of Colorbond® colours and consider adding windows as an optional extra.







## FLATLINE GARAGE DOORS

A flat panel available embossed finish to provide the simplest and cleanest look for your garage door. Available in a wide range of finishes and Colorbond® colours.

| -1 |
|----|
|    |
|    |
| -1 |
|    |
|    |
| -1 |
| _  |

#### FINELINE GARAGE DOORS

A Fineline sectional garage door has embossed, contemporary symmetry with evenly spaced lines, which ultimately creates a dazzling appearance. This is an enduringly popular range of doors, as their design is well suited to virtually any external décor. The Fineline garage doors come in a diverse range of finishes and Colorbond® colours.









STEEL-LINE

#### RIBLINE GARAGE DOORS

A Ribline sectional garage door has embossed, contemporary symmetry with evenly spaced deep lines, which ultimately creates a weather board appearance. Our Ribline garage doors come in a diverse range of Colorbond® colours and embossed finish.





#### NULLABOR GARAGE DOOR PROFILE

Modern and distinctive woodgrain embossed flat panels that deliver a minimalist modern look and maximum street appeal. This contemporary profile offers a simple & minimalistic appearance. Available in a range of finishes and Colorbond® colours. (Available in smooth as an option)







## SEVILLE GARAGE DOOR PROFILE

Modern straight lines; Clean, sharp lines for a fresh modern look suited to a range of home styles. The Seville profile is evenly spaced with clean, sha