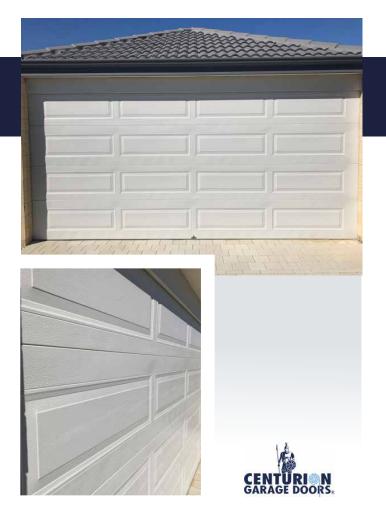

#### HERITAGE GARAGE DOORS

This style is crafted with equally spaced symmetrical square embossments and a finish to perfectly complement a house with traditional character. Choose from our wide range of Colorbond® colours and consider adding windows as an optional extra.

#### STATESMAN GARAGE DOOR PROFILE

Classic timeless geometric patterns that bring the best out of your home. This style is crafted with equally spaced symmetrical square embossments and a finish to perfectly complement a home with a traditional character. Available in a range of finishes and Colorbond® colours.