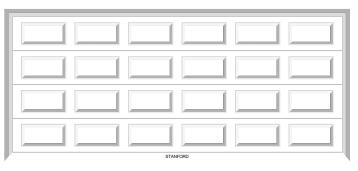

#### STANFORD GARAGE DOORS

This style is crafted with equally spaced symmetrical rectangular embossments and a finish to perfectly complement a modern or old house with a traditional character. Choose from our wide range of Colorbond® colours and consider adding windows as an optional extra.