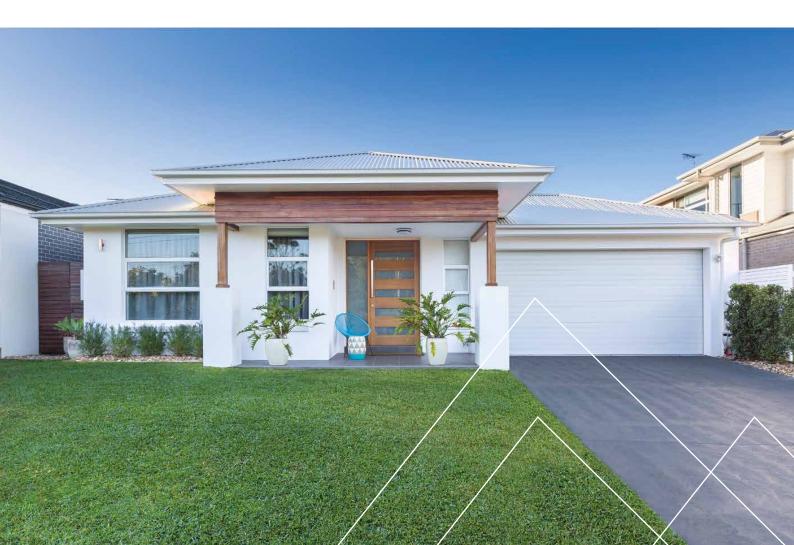

- Established in 2002, Eden Roc Garage Doors is a fully WA-owned and operated business.
- ERGD is one of the only completely independent garage door companies in W.A. This means you get the right advice and product that suits your home and individual requirements.
- ERGD boasts a wide range of automatic garage door options from a great range of suppliers including Centurion, Steeline, B&D, Danmar, and Garage Door Industries.
- Sectional Garage Doors
- Roller Doors
- Custom Doors
- Insulated Doors
- · Timber-look Doors
- · Commercial Garage Doors

- ERGD proudly offer the Merlin MyQ and ATA garage door motors for quality and reliability backed by warranties up to 7 years. \* Model dependant.
- Our highly experienced staff provide excellent levels of customer service from quote to installation and beyond. Our excellent Google reviews bear testament to this.
- All ERGD contractors are experienced tradesman and are all fully insured and have current police clearances.
- From our premises in Wangara, we service customers anywhere from Mandurah to Two Rocks.
- ERGD are the Insurance repair specialist in WA ensuring fast and efficient repairs or like for like complete door replacements.
- ERGD in-house service department boast's experienced technicians to keep your new garage door running quietly, reliably & safely.