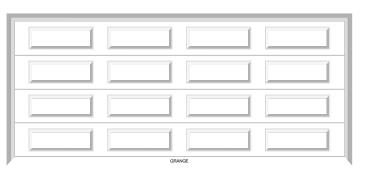

## GRANGE GARAGE DOOR PROFILE

Classic timeless geometric patterns that bring the best out of your home. This style is crafted with equally spaced symmetrical rectangular embossments and a finish to perfectly complement a home with a traditional character. Available in a range of finishes and Colorbond® colours.