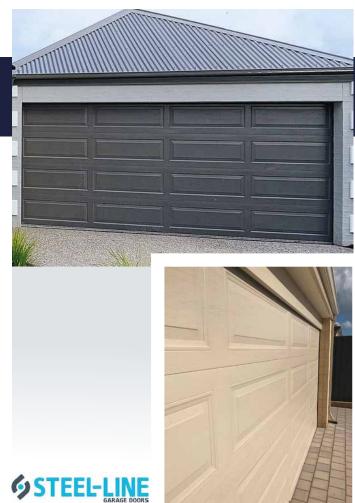

#### HERITAGE GARAGE DOORS

This style is crafted with equally spaced symmetrical square embossments and a finish to perfectly complement a house with traditional character. Choose from our wide range of Colorbond® colours and consider adding windows as an optional extra.

#### STATESMAN GARAGE DOOR PROFILE

Classic timeless geometric patterns that bring the best out of your home. This style is crafted with equally spaced symmetrical square embossments and a finish to perfectly complement a home with a traditional character. Available in a range of finishes and Colorbond® colours.