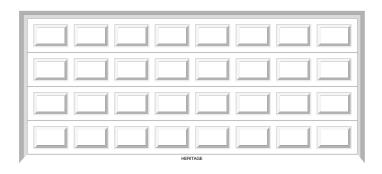

#### HERITAGE GARAGE DOORS

This style is crafted with equally spaced symmetrical square embossments and a finish to perfectly complement a house with traditional character. Choose from our wide range of Colorbond® colours and consider adding windows as an optional extra.