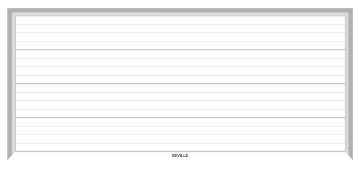

## SEVILLE GARAGE DOOR PROFILE

Modern straight lines; Clean, sharp lines for a fresh modern look suited to a range of home styles. The Seville profile is evenly spaced with clean, sharp horizontal lines to complement virtually all home designs. Available in a range of finishes and Colorbond® colours.