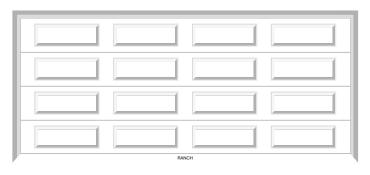

#### RANCH GARAGE DOORS

This style garage door is ideal for creating a traditional atmosphere for your home's façade. It features evenly spaced and symmetrical rectangular embossments along with a wood grain finish. You can dress this garage door up with a choice from a wide range of Colorbond® colours, and there is also the option to have windows installed.