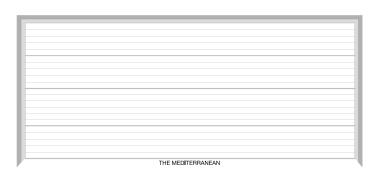

#### MEDITERRANEAN COLORBOND® GARAGE DOORS

Mediterranean door is perfect for modern day architecture. It exhibits a distinguished look through clean lines and slim panelling. With a narrow board V-groove design, the Mediterranean can complement the façade of any home.