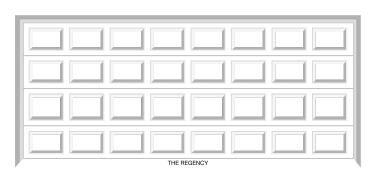

## REGENCY COLORBOND® GARAGE DOORS

For a more classical home design, the Regency will complement any modern day or federation-style home. The Regency features square raised steel panels designs. You can customise it to include a window design and Colorbond® colour of your choice.