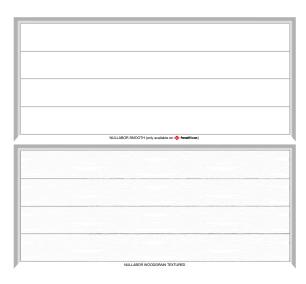

#### NULLABOR GARAGE DOOR PROFILE

Modern and distinctive woodgrain embossed flat panels that deliver a minimalist modern look and maximum street appeal. This contemporary profile offers a simple & minimalistic appearance. Available in a range of finishes and Colorbond® colours. (Available in smooth as an option)