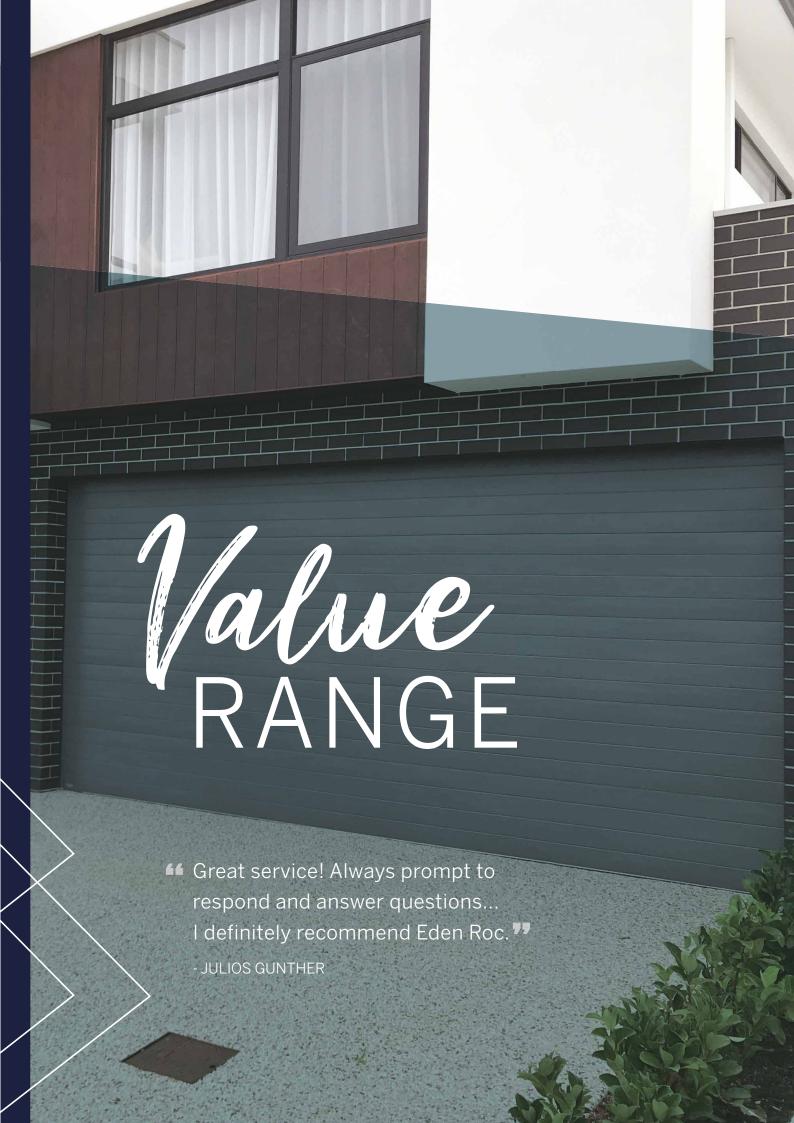

ted.





#### COLORBOND COLOURS



CLASSIC CREAM™ SA = 0.32. BCA = L



PAPERBARK® SA = 0.42. BCA = M



PALE EUCALYPT® SA = 0.60. BCA = M



WOODLAND GREY® **©** SA = 0.71. BCA = D



DEEP OCEAN® **③** SA = 0.75. BCA = D



COTTAGE GREEN® SA = 0.75. BCA = D



MANOR RED® SA = 0.69. BCA = D



NIGHT SKY® SA = 0.96. BCA = D



SURFMIST® © © SA = 0.32. BCA = L



EVENING HAZE® SA = 0.43. BCA = M



SHALE GREY™ SA = 0.43. BCA = M



DUNE® **0 6** SA = 0.47. BCA = M



**COVE™** SA = 0.54. BCA = M



WINDSPRAY® © © SA = 0.58. BCA = M



GULLY™ SA = 0.63. BCA = D



MANGROVE™ SA = 0.64. BCA = D



WALLABY™ **©** SA = 0.64, BCA = D



JASPER® SA = 0.68, BCA = D



BASALT™ SA = 0.69, BCA = D



IRONSTONE® SA = 0.74. BCA = D



TERRAIN® SA = 0.69. BCA = D



MONUMENT® **①** SA = 0.73. BCA = D





## REGENCY COLORBOND® GARAGE DOORS

For a more classical home design, the Regency will complement any modern day or federation-style home. The Regency features square raised steel panels designs. You can customise it to include a window design and Colorbond® colour of your choice.







#### GEORGIAN COLORBOND® GARAGE DOORS

The Georgian features a seamlessly raised embossed rectangular steel panel design. This look adds a timeless touch to your home's façade without compromising on safety and functionality. You can customise it to include a window design and Colorbond® colour of your choice.



#### MEDITERRANEAN COLORBOND® GARAGE DOORS

Mediterranean door is perfect for modern day architecture. It exhibits a distinguished look through clean lines and slim panelling. With a narrow boar