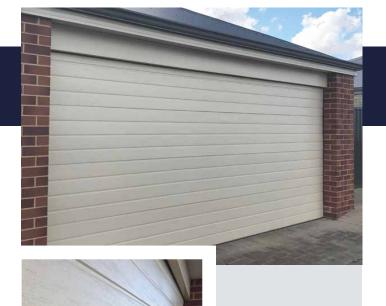

ish to perfectly complement a house with traditional character. Choose from our wide range of Colorbond® colours and consider adding windows as an optional extra.







## FLATLINE GARAGE DOORS

A flat panel available embossed finish to provide the simplest and cleanest look for your garage door. Available in a wide range of finishes and Colorbond® colours.

| -1 |
|----|
|    |
|    |
| -1 |
|    |
|    |
| -1 |
| _  |

#### FINELINE GARAGE DOORS

A Fineline sectional garage door has embossed, contemporary symmetry with evenly spaced lines, which ultimately creates a dazzling appearance. This is an enduringly popular range of doors, as their design is well suited to virtually any external décor. The Fineline garage doors come in a diverse range of finishes and Colorbond® colours.









STEEL-LINE

#### RIBLINE GARAGE DOORS

A Ribline sectional garage door has embossed, contemporary symmetry with evenly spaced deep lines, which ultimately creates a weather board appearance. Our Ribline garage doors come in a diverse range of Colorbond® colours and embossed finish.





#### NULLABOR GARAGE DOOR PROFILE

Modern and distinctive woodgrain embossed flat panels that deliver a minimalist modern look and maximum street appeal. This contemporary profile offers a simple & minimalistic appearance. Available in a range of finishes and Colorbond® colours. (Available in smooth as an option)







## SEVILLE GARAGE DOOR PROFILE

Modern straight lines; Clean, sharp lines for a fresh modern look suited to a range of home styles. The Seville profile is evenly spaced with clean, sharp h