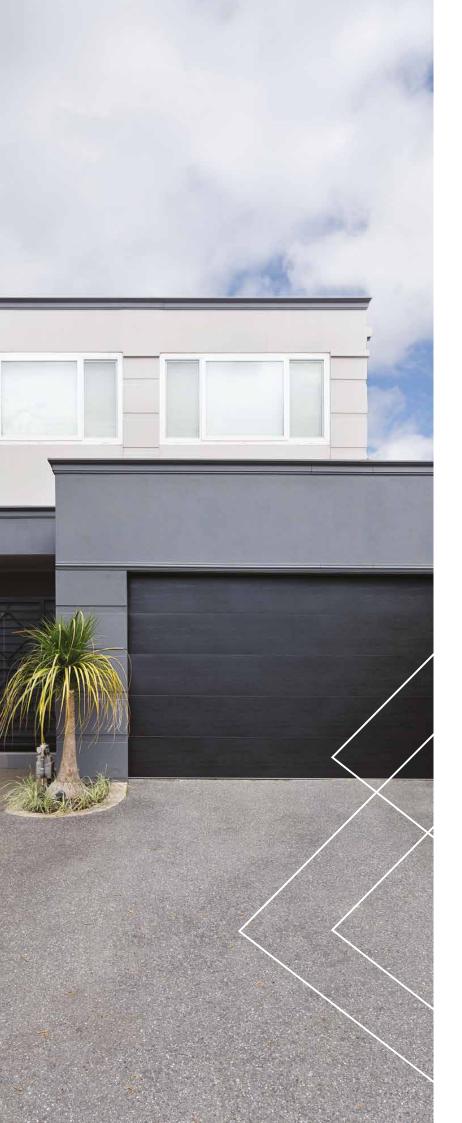

## COSMOPOLITAN COLORBOND® GARAGE DOORS

Achieve a seamless, ultra-sleek look for your home with the Cosmopolitan. With the embossed finish, the Cosmopolitan is defined by its wide steel panelling and intricate grooves, creating a minimalistic appearance that is both contemporary and timeless. This subtle yet striking design complements a wide range of modern home layouts. It offers a flawless connection between your garage and your home's facade.

| THE COSMOPOLITAN |
|------------------|
|                  |