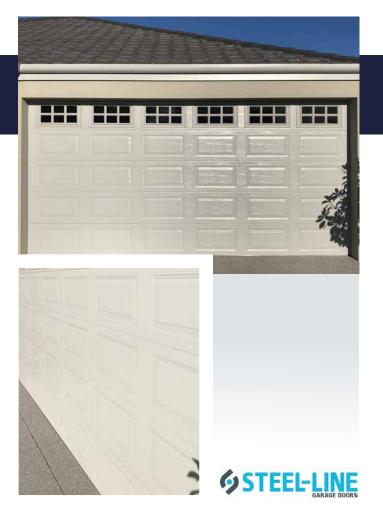

#### RANCH GARAGE DOORS

This style garage door is ideal for creating a traditional atmosphere for your home's façade. It features evenly spaced and symmetrical rectangular embossments along with a wood grain finish. You can dress this garage door up with a choice from a wide range of Colorbond® colours, and there is also the option to have windows installed.

#### STANFORD GARAGE DOORS

This style is crafted with equally spaced symmetrical rectangular embossments and a finish to perfectly complement a modern or old house with a traditional character. Choose from our wide range of Colorbond® colours and consider adding windows as an optional extra.