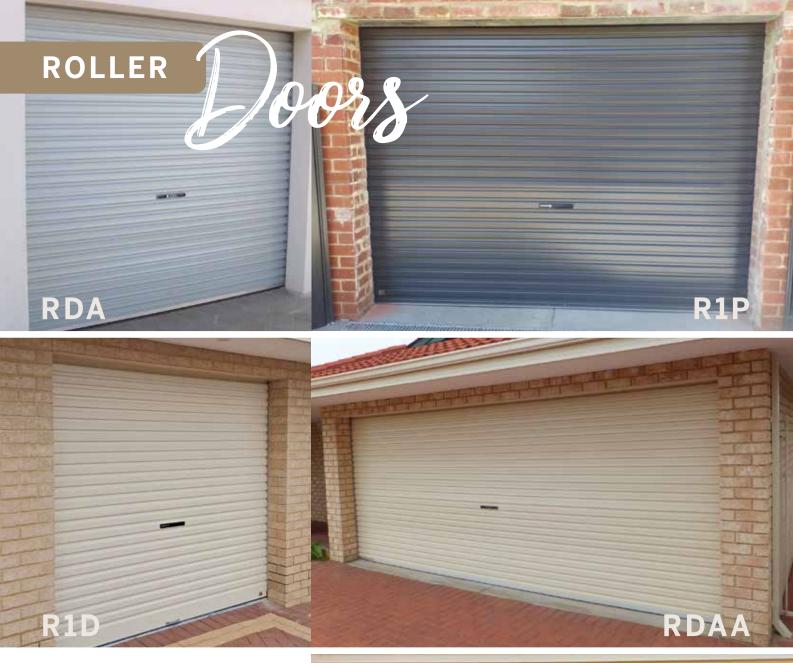

H

105

ŧģi

1

1 22 25

18

- Established in 2002, Eden Roc Garage Doors is a fully WA-owned and operated business.
- ERGD is one of the only **completely independent** garage door companies in W.A. This means you get the **right advice** and product that suits your home and individual requirements.
- ERGD boasts a wide range of automatic garage door options from a great range of suppliers including Centurion, Steeline, B&D and Danmar
- Sectional Garage Doors
- Roller Doors
- Custom Doors
- Insulated Doors
- Timber-look Doors
- ERGD proudly offer the Merlin MyQ, Superlift and ATA garage door motors for quality and reliability backed by warranties up to 7 years. \* Model dependant.