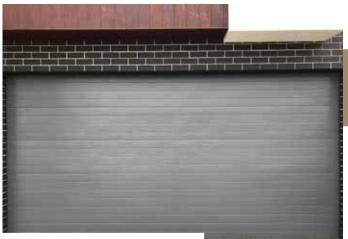

#### COLORBOND® GARAGE DOORS

Modern and distinctive woodgrain embossed flat panels that deliver a minimalist modern look and maximum street appeal. This contemporary profile offers a simple & minimalistic appearance. Available in a range of finishes and Colorbond® colours. (Available in smooth as an option)

### FINELINE garage doors

A Fineline sectional garage door has embossed, contemporary symmetry with evenly spaced lines, which ultimately creates a dazzling appearance. This is an enduringly popular range of doors, as their design is well suited to virtually any external décor. The Fineline garage doors come in a diverse range of finishes and Colorbond® colours.