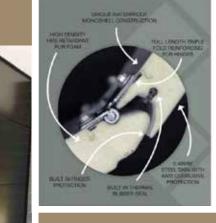

#### Specifications

- 0.48mm outer skin (no oil canning)
- PUR foam to 38020kg NO HFC, CGC, HCFC
- Polyester or PVC film coating
- Full length triple folds for stronger hinge fixings
- Maximum unsupported length 5.5m
- Lengths up to 6m are readily stocked
- European designed and produced
- Can be two pak painted to most colours
- Full monoshell construction to keep moisture out of foam
- Finger protection inside and out
- Thermal break seal between panels