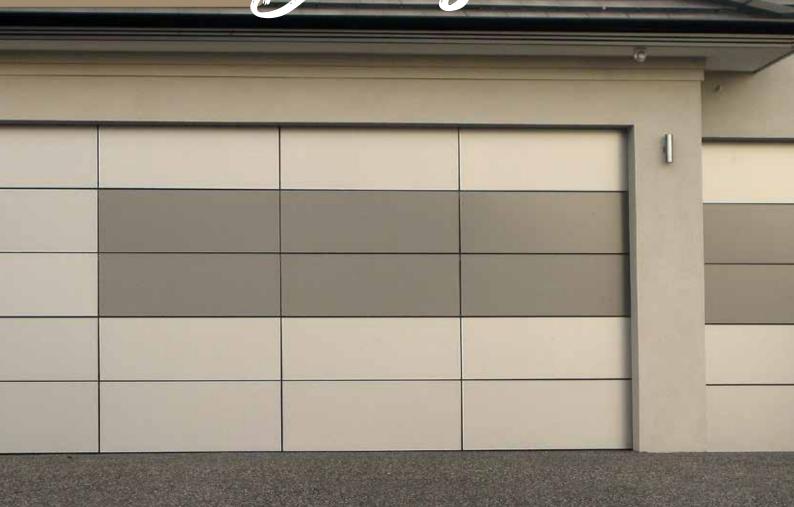

foam material. Polystyrene is an industrial foam product, commonly used as thermal insulation in buildings and construction, for block-outs an formwork in concrete, for packaging, for signage and displays, and for many miscellaneous purposes including garage door insulation.

10

### THERMOFLAT



#### Specifications

- 0.48mm outer skin (no oil canning)
- PUR foam to 38020kg NO HFC, CGC, HCFC
- Polyester or PVC film coating
- Full length triple folds for stronger hinge fixings
- Maximum unsupported length 5.5m
- Lengths up to 6m are readily stocked
- European designed and produced
- Can be two pak painted to most colours
- Full monoshell construction to keep moisture out of foam
- Finger protection inside and out
- Thermal break seal between panels

### THERMOFINE

### CUSTOM SECTIONAL



99%

### ALI - PANEL

| The second s | And in case of the local division of the loc |  |  |
|----------------------------------------------------------------------------------------------------------------|----------------------------------------------------------------------------------------------------------------------------------------------------------------------------------------------------------------------------------------------------------------------------------------------------------------------------------------------------------------------------------------------------------------------------------------------------------------------------------------------------------------------------------------------------------------------------------------------------------------