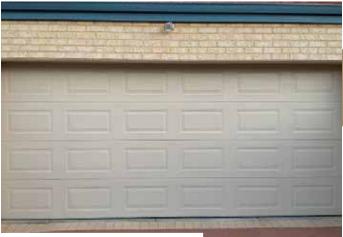

### COLORBOND® GARAGE DOORS

Classic timeless geometric patterns that bring the best out of your home. This style is crafted with equally spaced symmetrical square embossments and a finish to perfectly complement a home with a traditional character. Available in a range of finishes and Colorbond® colours.

#### COLORBOND® GARAGE DOORS

This style garage door is ideal for creating a traditional atmosphere for your home's façade. It features evenly spaced and symmetrical rectangular embossments along with a wood grain finish. You can dress this garage door up with a choice from a wide range of Colorbond® colours, and there is also the option to have windows installed.