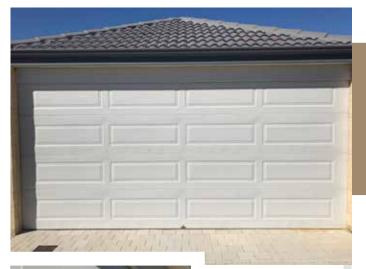

### GEORGIAN by Centurion GRANGE by B&D

#### COLORBOND® GARAGE DOORS

This style garage door is ideal for creating a traditional atmosphere for your home's façade. It features evenly spaced and symmetrical rectangular embossments along with a wood grain finish. You can dress this garage door up with a choice from a wide range of Colorbond® colours, and there is also the option to have windows installed.