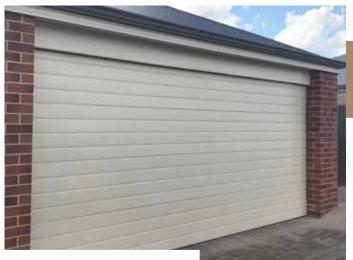

### COLORBOND® GARAGE DOORS

Classic timeless geometric patterns that bring the best out of your home. This style is crafted with equally spaced symmetrical square embossments and a finish to perfectly complement a home with a traditional character. Available in a range of finishes and Colorbond® colours.

#### COLORBOND® GARAGE DOORS

This style garage door is ideal for creating a traditional atmosphere for your home's façade. It features evenly spaced and symmetrical rectangular embossments along with a wood grain finish. You can dress this garage door up with a choice from a wide range of Colorbond® colours, and there is also the option to have windows installed.