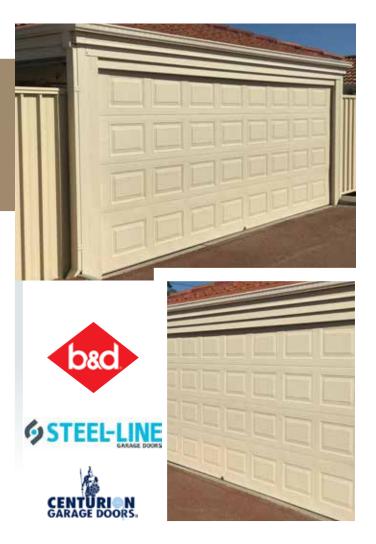

H

105

ŧģi

1

1 22 25

18

- Established in 2002, Eden Roc Garage Doors is a fully WA-owned and operated business.
- ERGD is one of the only **completely independent** garage door companies in W.A. This means you get the **right advice** and product that suits your home and individual requirements.
- ERGD boasts a wide range of automatic garage door options from a great range of suppliers including Centurion, Steeline, B&D and Danmar
- Sectional Garage Doors
- Roller Doors
- Custom Doors
- Insulated Doors
- Timber-look Doors
- ERGD proudly offer the Merlin MyQ, Superlift and ATA garage door motors for quality and reliability backed by warranties up to 7 years. \* Model dependant.

### COSMOPOLITAN by Centurion FLATLINE by Steeline NULLARBOR by B&D

### COLORBOND® GARAGE DOORS

Classic timeless geometric patterns that bring the best out of your home. This style is crafted with equally spaced symmetrical square embossments and a finish to perfectly complement a home with a traditional character. Available in a range of finishes and Colorbond® colours.