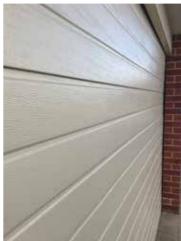

### RIBLINE GARAGE DOORS

A Ribline sectional garage door has embossed, contemporary symmetry with evenly spaced deep lines, which ultimately creates a weather board appearance. Our Ribline garage doors come in a diverse range of Colorbond® colours and embossed finish.