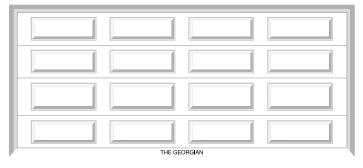

### GEORGIAN by Centurion GRANGE by B&D

#### COLORBOND® GARAGE DOORS

This style garage door is ideal for creating a traditional atmosphere for your home's façade. It features evenly spaced and symmetrical rectangular embossments along with a wood grain finish. You can dress this garage door up with a choice from a wide range of Colorbond® colours, and there is also the option to have windows installed.