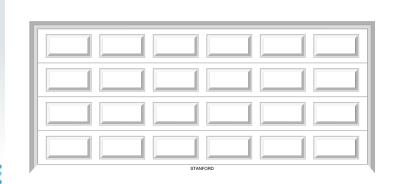

### STANFORD GARAGE DOORS

This style is crafted with equally spaced symmetrical rectangular embossments and a finish to perfectly complement a modern or old house with a traditional character. Choose from our wide range of Colorbond® colours and consider adding windows as an optional extra.