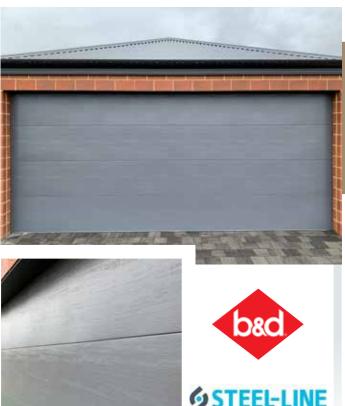

#### COLORBOND® GARAGE DOORS

Modern and distinctive woodgrain embossed flat panels that deliver a minimalist modern look and maximum street appeal. This contemporary profile offers a simple & minimalistic appearance. Available in a range of finishes and Colorbond® colours. (Available in smooth as an option)