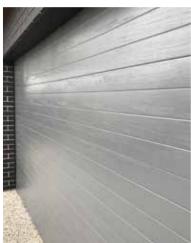

### SEVILLE GARAGE DOOR PROFILE

Modern straight lines; Clean, sharp lines for a fresh modern look suited to a range of home styles. The Seville profile is evenly spaced with clean, sharp horizontal lines to complement virtually all home designs. Available in a range of finishes and Colorbond® colours.